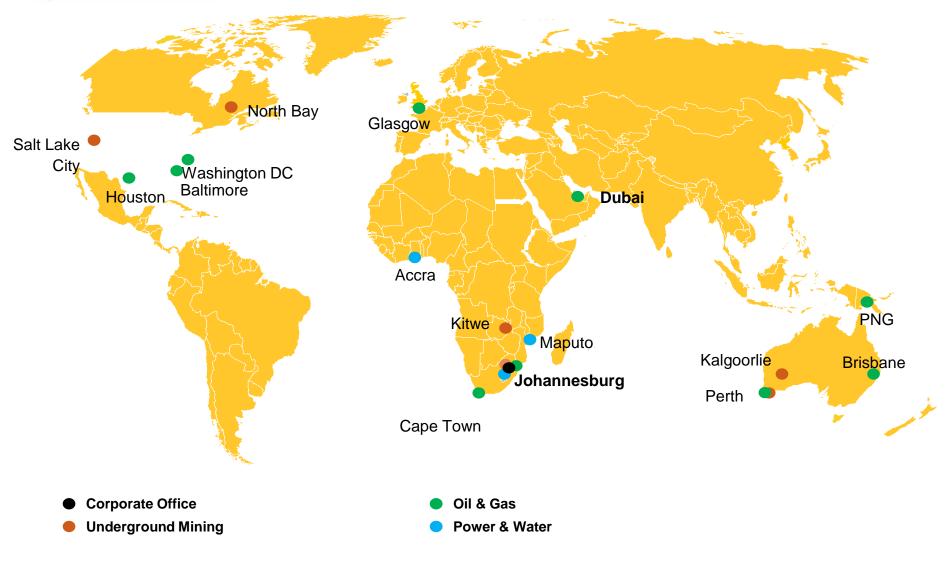

The Group delivers its capabilities into three global market sectors: Energy, Resources & Infrastructure, Mining Business Platform, Power, Industrial & Water Business Platform

- Headquartered in Johannesburg, South Africa
- Listed on the JSE Limited
- Areas of Operation:

  Mozambique, Zambia and Ghana, the United Emirates, Australia and South Korea, Scotland, Canada and the USA